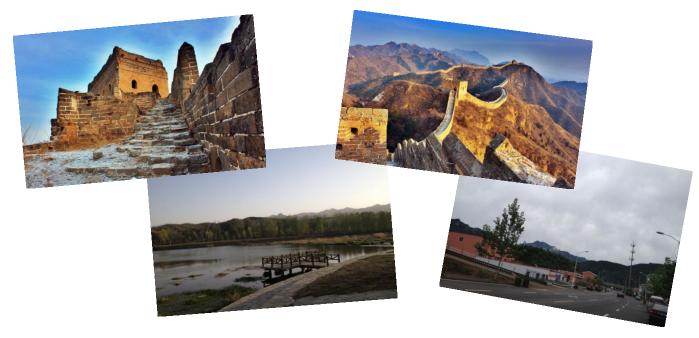

## Admiration Landscapes Around Beijing: One-day Tour of Jinshanling Great Wall

Jinshanling Great Wall is 130 kilometers away from Beijing and located in the city of Chengde, Hebei Province. Barrier wall, text-engraved brick and stone for blocking horse are three uniqueness of Jinshanling. As an essential part of the whole Great Wall, Jinshanling enjoys great prestige and is well known as "a paradise for photographers".